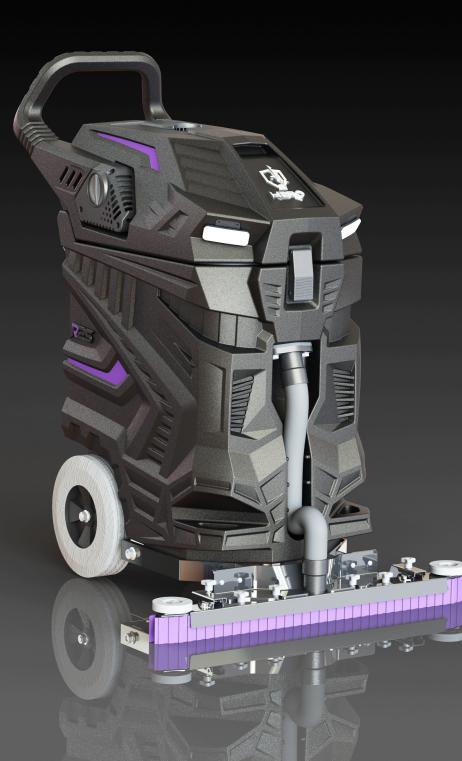

# **R25**

# Wet Dry Vacuum

Clean like a legend with the R25 wet dry vacuum from HERO.

This vacuum combines industry-leading power with a true 25-gallon recovery capacity for maximum performance and productivity.

Innovative motor head design eliminates water and foam ingestion, ensuring longevity. Built with all-steel brackets, a robust squeegee body, and sleek armored styling, the R25 offers industrial-grade toughness and durability.

Headlights brighten your workspace for increased safety. Easy to maneuver and built to last, the R25 is your ultimate cleanup companion. Recovery Volume Motor Power Squeegee Width Voltage Power Cord Inlet Hose Drain Hose Tip & Pour Drain Transport Wheel Accessory Tool Kit Headlight

True 25 Gal 1250 W (1.7 HP) 29 inches 110-120V (AC) 50 ft, 14/3 SJTOW, Yellow 1.5 inch 1.5 inch 4.0 inch 10 inch, Solid Rubber 5-Piece Tool Kit Available Dual LED Headlight Included

We believe that tomorrow can, and will, be better than today.