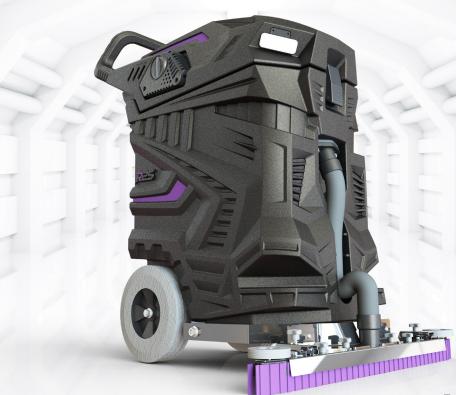

# **R25**

# Wet Dry Vacuum

Clean like a legend with the R25 wet dry vacuum from HERO.

This vacuum combines industry-leading power with a true 25-gallon recovery capacity for maximum performance and productivity.

Innovative motor head design eliminates water and foam ingestion, ensuring longevity. Built with all-steel brackets, a robust squeegee body, and sleek armored styling, the R25 offers industrial-grade toughness and durability.

Headlights brighten your workspace for increased safety. Easy to maneuver and built to last, the R25 is your ultimate cleanup companion. Recovery Volume Motor Power Squeegee Width Voltage Power Cord Inlet Hose Drain Hose Tip & Pour Drain Transport Wheel Accessory Tool Kit Headlight

True 25 Gal 1250 W (1.7 HP) 29 inches 110-120V (AC) 50 ft, 14/3 SJTOW, Yellow 1.5 inch 1.5 inch 4.0 inch 10 inch, Solid Rubber 5-Piece Tool Kit Available Dual LED Headlight Included

We believe that tomorrow can, and will, be better than today.