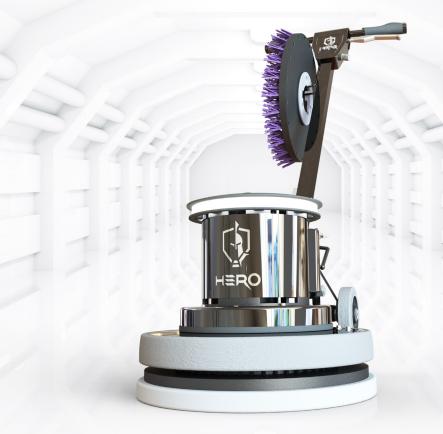

# Low Speed Floor Machines

Experience the power, flexibility, and performance of the T1 low speed floor machines from HERO.

Effortlessly scrub, strip, buff, and polish your floors faster and with superior results, transforming school hallways, hospital floors, and commercial lobies.

The T1 is available in 13, 17, and 20-inch sizes with the flexibility to easily re-configure the size as the job requires.

These machines feature industrial-quality construction with thick gauge steel for unmatched durability.

Designed for ease and comfort of use, the TI series boasts ergonomic handles and an integrated LED lightstrip to illuminate your workspace for visibility and safety. Head Sizes Motor Power RPM Voltage Power Cord Transmission Handle Length Solution Tank Weight Kit Dust Port & Skirt Headlight 13, 17, 20 inch (interchangeable) 1.5 HP 175

110-120V (AC)

50 ft, 14/3 STO, Yellow

Triple Planetary, Cast Iron w/ Hardened Steel Gears

42 inch

4 Gal Tank Available

28 & 50 lb Kits Available

Available

LED Light Strip Included