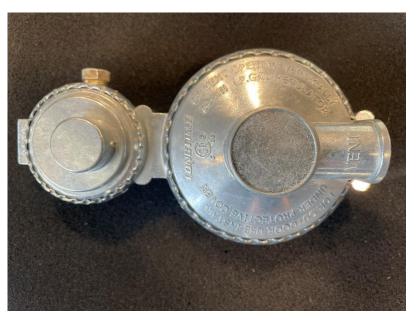

**Moving Forward –** If failure has been found, contact ONYX technical support to receive replacement parts at zero charge.

**LONGTIME** dual-stage regulator shown:

Questions or concerns? Contact ONYX Support at 1-800-858-3533 or Support@OnyxSolutions.com