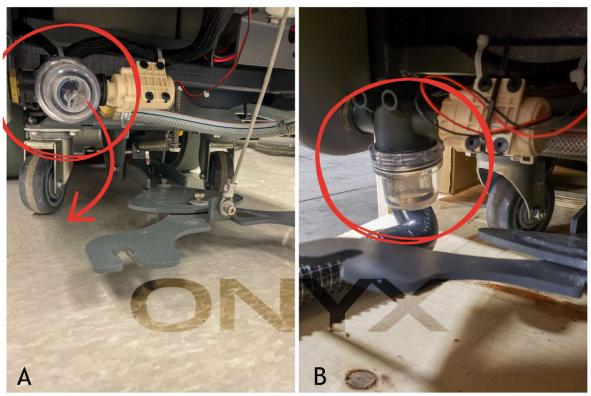

**SOLUTION:** Water filter component should be manually rotated into a vertical orientation, perpendicular to the floor.

Included Photo A shows water filter positioning as is.

Included Photo B shows water filter rotated downward, thereby preventing contact with the squeegee arm.